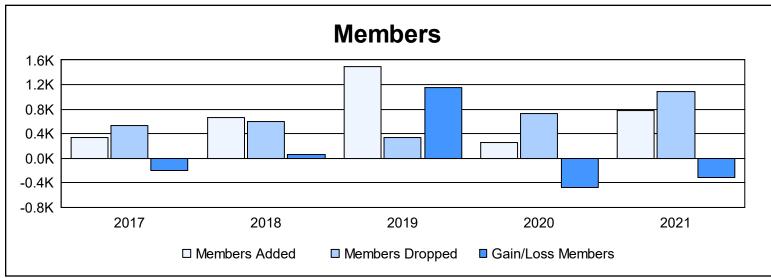

District 315A2 As of June 2021 Cumulative

| Year      | New<br>Clubs | Dropped<br>Clubs | Gain/<br>Loss<br>Clubs | New<br>Members | Charter<br>Members | Reinstate<br>Members | Transfer<br>Members | Total<br>Member<br>Added | Total<br>Members<br>Dropped | Gain/<br>Loss<br>Members |
|-----------|--------------|------------------|------------------------|----------------|--------------------|----------------------|---------------------|--------------------------|-----------------------------|--------------------------|
| 2016-2017 | 4            | 11               | -7                     | 226            | 92                 | 4                    | 10                  | 332                      | 534                         | -202                     |
| 2017-2018 | 5            | 5                | 0                      | 374            | 154                | 96                   | 33                  | 657                      | 601                         | 56                       |
| 2018-2019 | 50           | 6                | 44                     | 254            | 1,196              | 42                   | 7                   | 1,499                    | 343                         | 1,156                    |
| 2019-2020 | 4            | 6                | -2                     | 127            | 105                | 9                    | 21                  | 262                      | 732                         | -470                     |
| 2020-2021 | 11           | 24               | -13                    | 160            | 604                | 17                   | 3                   | 784                      | 1,094                       | -310                     |
| Average   | 15           | 10               | 4                      | 228            | 430                | 34                   | 15                  | 707                      | 661                         | 46                       |